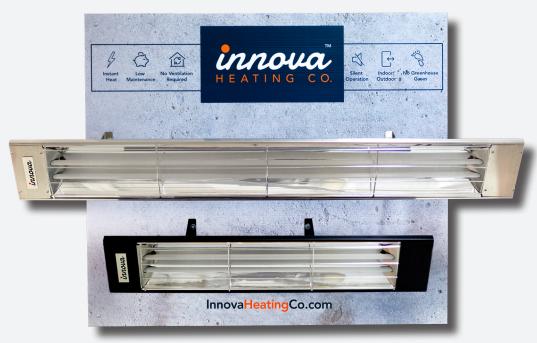

## **INNOVA HEATER DISPLAY**

Receive a fully assembled, 48" x 40" wood backed wall display with graphics that features one 61" and one 39" heater as shown.

For a limited time, dealer pays only **\$600** for this display - A \$1500 value! Use item number 44249-014 on your purchase order.