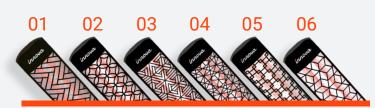

## WANT TO UPGRADE YOUR DISPLAY?

For only \$100 \$50 more, receive one 61" décor plate and one 39" décor plate to enhance your display!

To order - please inform your rep of your color and pattern choices.