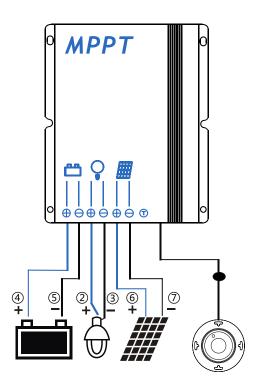

## **Solar Charge Controller**

Innovative max power point tracking (MPPT) technology, tracking efficiency >99%

Automatic recognition of system voltage, 12V and 24V

Full digital technology, high charge & discharge conversion efficiency up to 96%

Motion detection for adapting dimming levels based on pedestrian needs

Precision constant current control supports from 50mA up to 100mA

External temperature sensor

5 Step dimming can be programmed from 0% to 100% levels

IP67, Strong and durable aluminum case

Remote control operation

Full automatic electronic protection

Low voltage disconnect (LVD) and reconnect (LVR) settings in order to keep battery life healthy