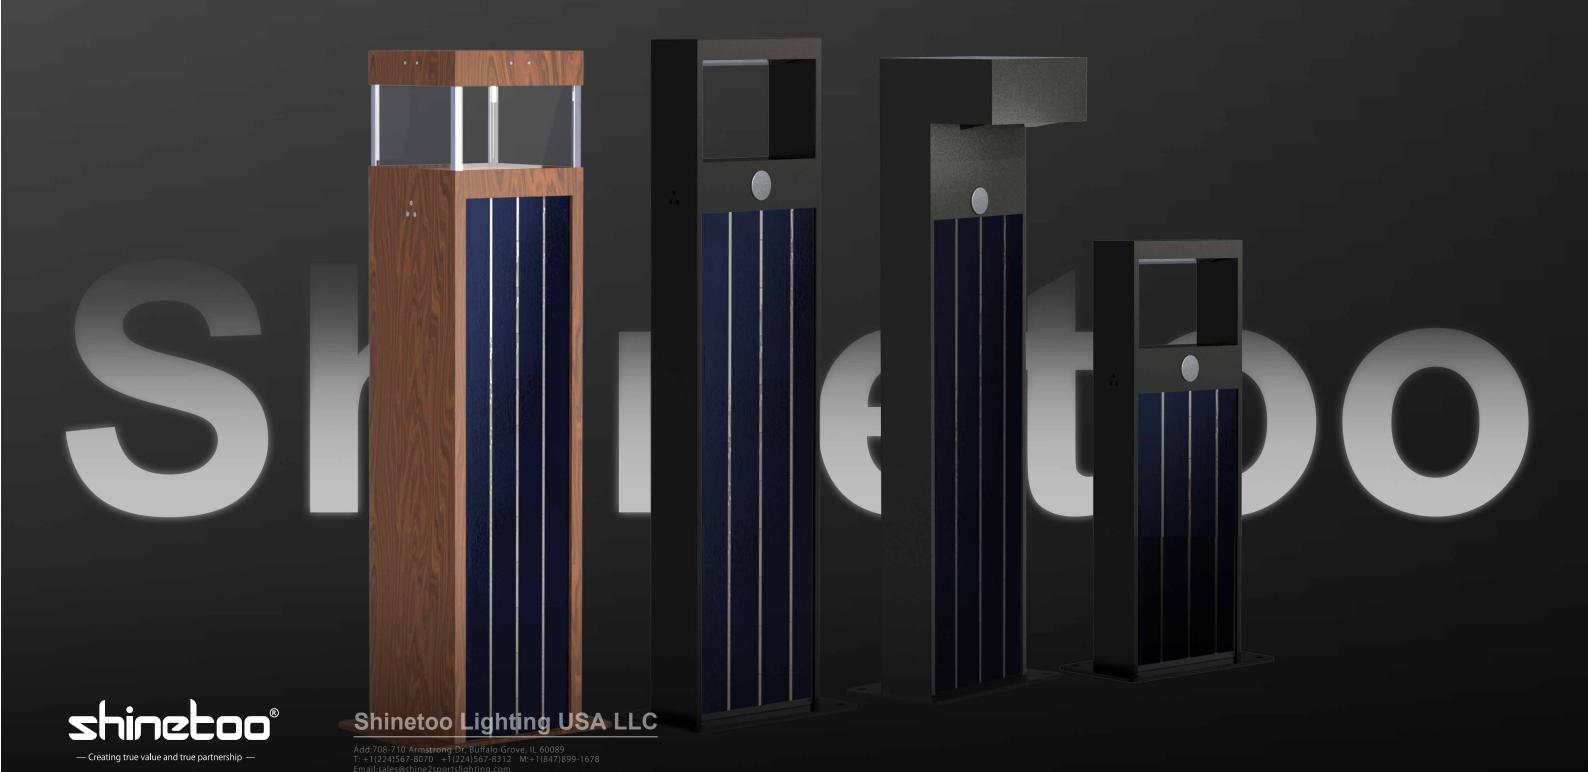

# LED Solar Bollard Lights-Jupiter



## **LED Solar Bollard Lights**





## **Solar Charge Controller**





Innovative max power point tracking (MPPT) technology, tracking efficiency >99%



Automatic recognition of system voltage, 12V and 24V



Full digital technology, high charge & discharge conversion efficiency up to 96%



Motion detection for adapting dimming levels based on pedestrian needs



Precision constant current control supports from 50mA up to 100mA



External temperature sensor



5 Step dimming can be programmed from 0% to 100% levels



IP67, Strong and durable aluminum case



Remote control operation



Full automatic electronic protection



Low voltage disconnect (LVD) and reconnect (LVR) settings in order to keep battery life healthy



## SHINETOO Jupiter-H LED Solar Bollard Light





#### Lumi