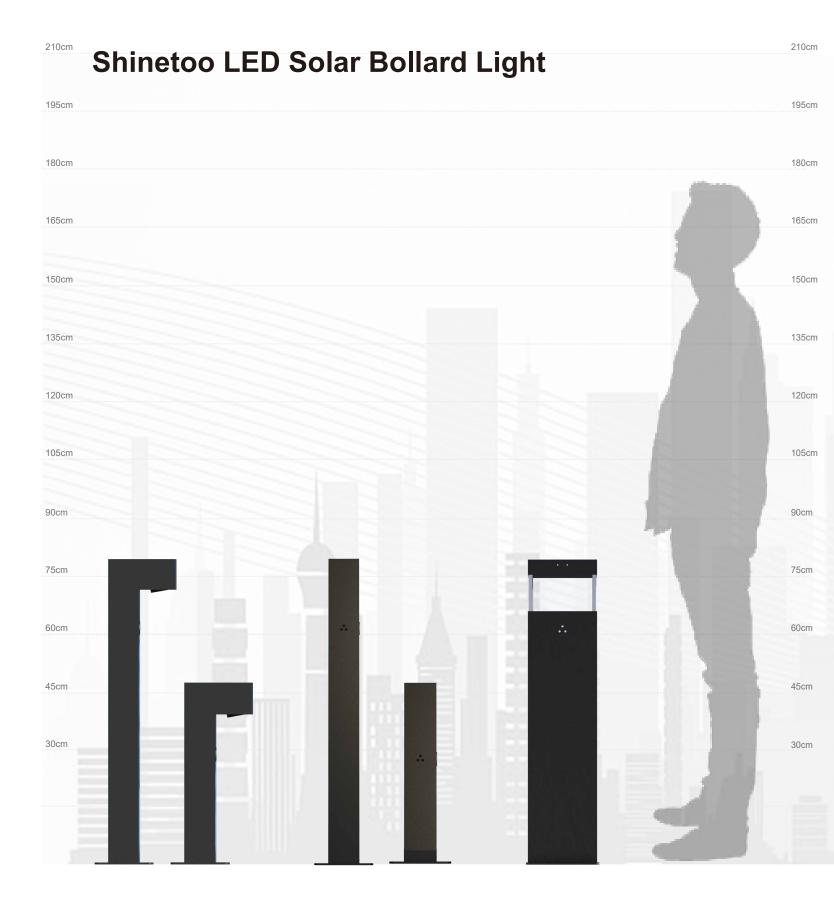

e Flux(lm)         | 1100lm                                                            |
| Photometric Options        | T3                                                                |
| Color Rendering Index      | Ra>70                                                             |
| Color Temperature          | 4000K                                                             |
| IP&IK Protection           | IP65 & IK08                                                       |
| Surge Protection           | /                                                                 |
| Housing Material           | Aluminum+Q235+PC                                                  |
| Housing Color              | BRONZE / BLACK                                                    |

## DIMENSIONS





Jupiter-LB/LS Jupiter-HB/HS Jupiter-F

3