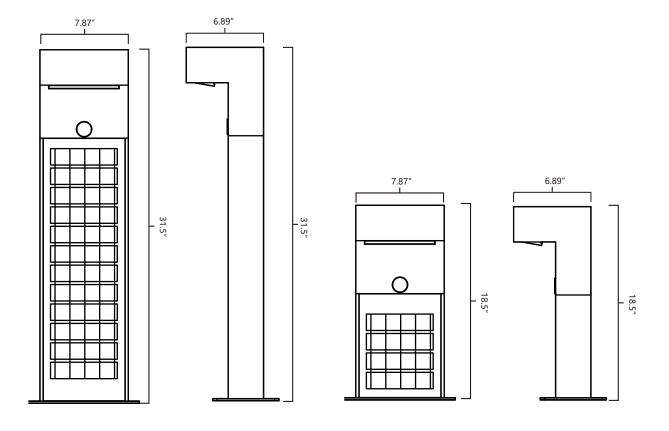

| Solar Panel Power          | MAX17W×1 / MAX17W×2                                   |
| Working Mode               | 1100lm lighting 12hrs per night                       |
| Lighting Time in Rainy Day | 3-10 days, can be customized                          |
| Luminaire Flux(lm)         | 1100lm                                                |
| Photometric Options        | Т3                                                    |
| Color Temperature          | 4000K, One or both color temperatures can be adjusted |
| IP&IK Protection           | IP65 & IK08                                           |
| Housing Material           | Aluminum+Q235+PC                                      |
| Housing Color              | BRONZE / BLACK / Colors can be customized             |

### DIMENSIONS





## SHINETOO Jupiter-F LED Solar Bollard Light



#### Luminaire colour code

| - 01     | - 02      | - 03     | - 05        | - 06     |
|----------|-----------|----------|-------------|----------|
| Black    | Dark Grey | White    | Matt Silver | Bronze   |
| RAL 9011 | RAL 7043  | RAL 9003 | RAL 9006    | RAL 6014 |

#### Special finishes upon request

|          | TOTAL PROPERTY. | THE REAL PROPERTY. | 是 6    | Salar    |          | 100      |
|----------|-----------------|--------------------|--------|----------|----------|----------|
| - SU01   | - SU02          | - SU03             | - SU04 | - SW01   | - SW02   | - SW03   |
| Concrete | Softscape       | Stone              | Corten | Oak      | Walnut   | Pine     |
| Urban    | Urban           | Urban              | Urban  | W