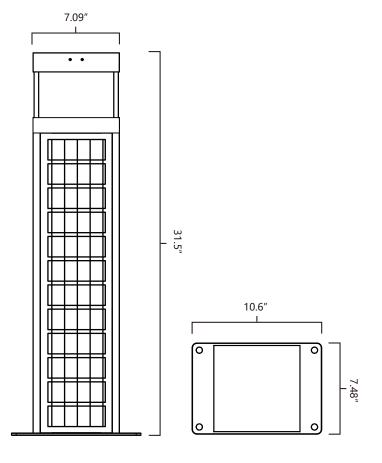

ire Flux(lm)         | 1100lm                                                            |
| Photometric Options        | T3                                                                |
| Color Rendering Index      | Ra>70                                                             |
| Color Temperature          | 4000K                                                             |
| IP&IK Protection           | IP65 & IK08                                                       |
| Surge Protection           | /                                                                 |
| Housing Material           | Aluminum+Q235+PC                                                  |
| Housing Color              | BRONZE / BLACK                                                    |

## DIMENSIONS





Jupiter-LB/LS Jupiter-HB/HS Jupiter-F

3