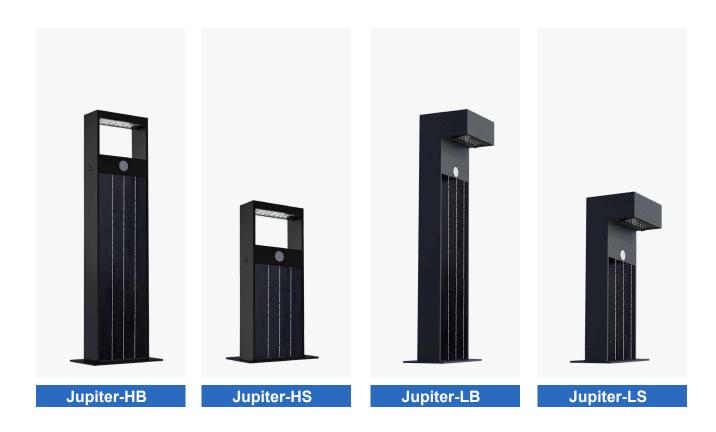

## SHINETOO Jupiter-H LED Solar Bollard Light

## SHINETOO Jupiter-L LED Solar Bollard Light

## DIMENSIONS

Jupiter-LB/LS Jupiter-HB/HS Jupiter-F

3