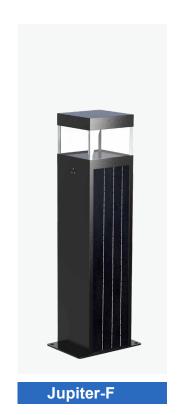

## SHINETOO Jupiter-F LED Solar Bollard Light

## DIMENSIONS

Jupiter-LB/LS Jupiter-HB/HS Jupiter-F

3