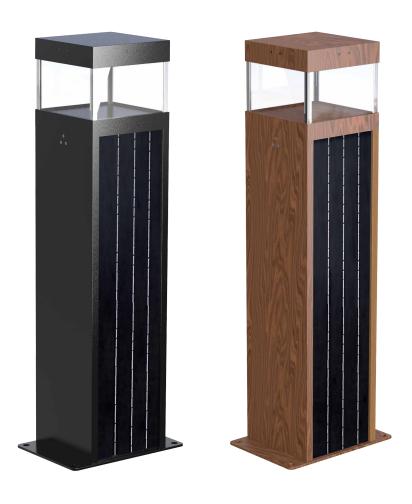

#### Luminaire colour code

| - 01     | - 02      | - 03     | - 05        | - 06     |
|----------|-----------|----------|-------------|----------|
| Black    | Dark Grey | White    | Matt Silver | Bronze   |
| DAI 0011 | DAI 7043  | DVI 0003 | DAI 0006    | DAI 6014 |

#### Luminaire colour code

| - 01     | - 02      | - 03     | - 05        | - 06     |
|----------|-----------|----------|-------------|----------|
| Black    | Dark Grey | White    | Matt Silver | Bronze   |
| DAI 0011 | DAI 70/13 | DVI 0003 | DAI 0006    | DAI 6014 |

#### Luminaire colour code

| - 01     | - 02      | - 03     | - 05        | - 06     |
|----------|-----------|----------|-------------|----------|
| Black    | Dark Grey | White    | Matt Silver | Bronze   |
| RAL 9011 | RAL 7043  | RAL 9003 | RAL 9006    | RAL 6014 |