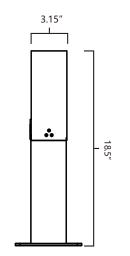

### DIMENSIONS

## SPECIFICATIONS

| Spec                       |                                                       |
|----------------------------|-------------------------------------------------------|
| Power Consumption          | Factory setting 0-6w, customers can adjust their own  |
| Battery Capacity           | 15-100AH 3.7V Battery cell: 21700                     |
| Solar Panel Power          | MAX17W×1 / MAX17W×2                                   |
| Working Mode               | 1100lm lighting 12hrs per night                       |
| Lighting Time in Rainy Day | 3-10 days, can be customized                          |
| Luminaire Flux(lm)         | 1100lm                                                |
| Photometric Options        | Т3                                                    |
| Color Temperature          | 4000K, One or both color temperatures can be adjusted |
| IP&IK Protection           | IP65 & IK08                                           |
| Housing Material           | Aluminum+Q235+PC                                      |
| Housing Color              | BRONZE / BLACK / Colors can be customized             |