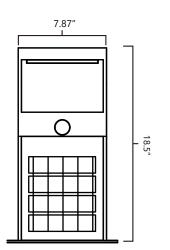

### DIMENSIONS

## SPECIFICATIONS

| Spec                       |                                                       |
|----------------------------|-------------------------------------------------------|
| Power Consumption          | Factory setting 0-6w, customers can adjust their own  |
| Battery Capacity           | 15-100AH 3.7V Battery cell: 21700                     |
| Solar Panel Power          | MAX17W×1 / MAX17W×2                                   |
| Working Mode               | 1100lm lighting 12hrs per night                       |
| Lighting Time in Rainy Day | 3-10 days, can be customized                          |
| Luminaire Flux(lm)         | 1100lm                                                |
| Photometric Options        | Т3                                                    |
| Color Temperature          | 4000K, One or both color temperatures can be adjusted |
| IP&IK Protection           | IP65 & IK08                                           |
| Housing Material           | Aluminum+Q235+PC                                      |
| Housing Color              | BRONZE / BLACK / Colors can be customized             |
|                            |                                                       |