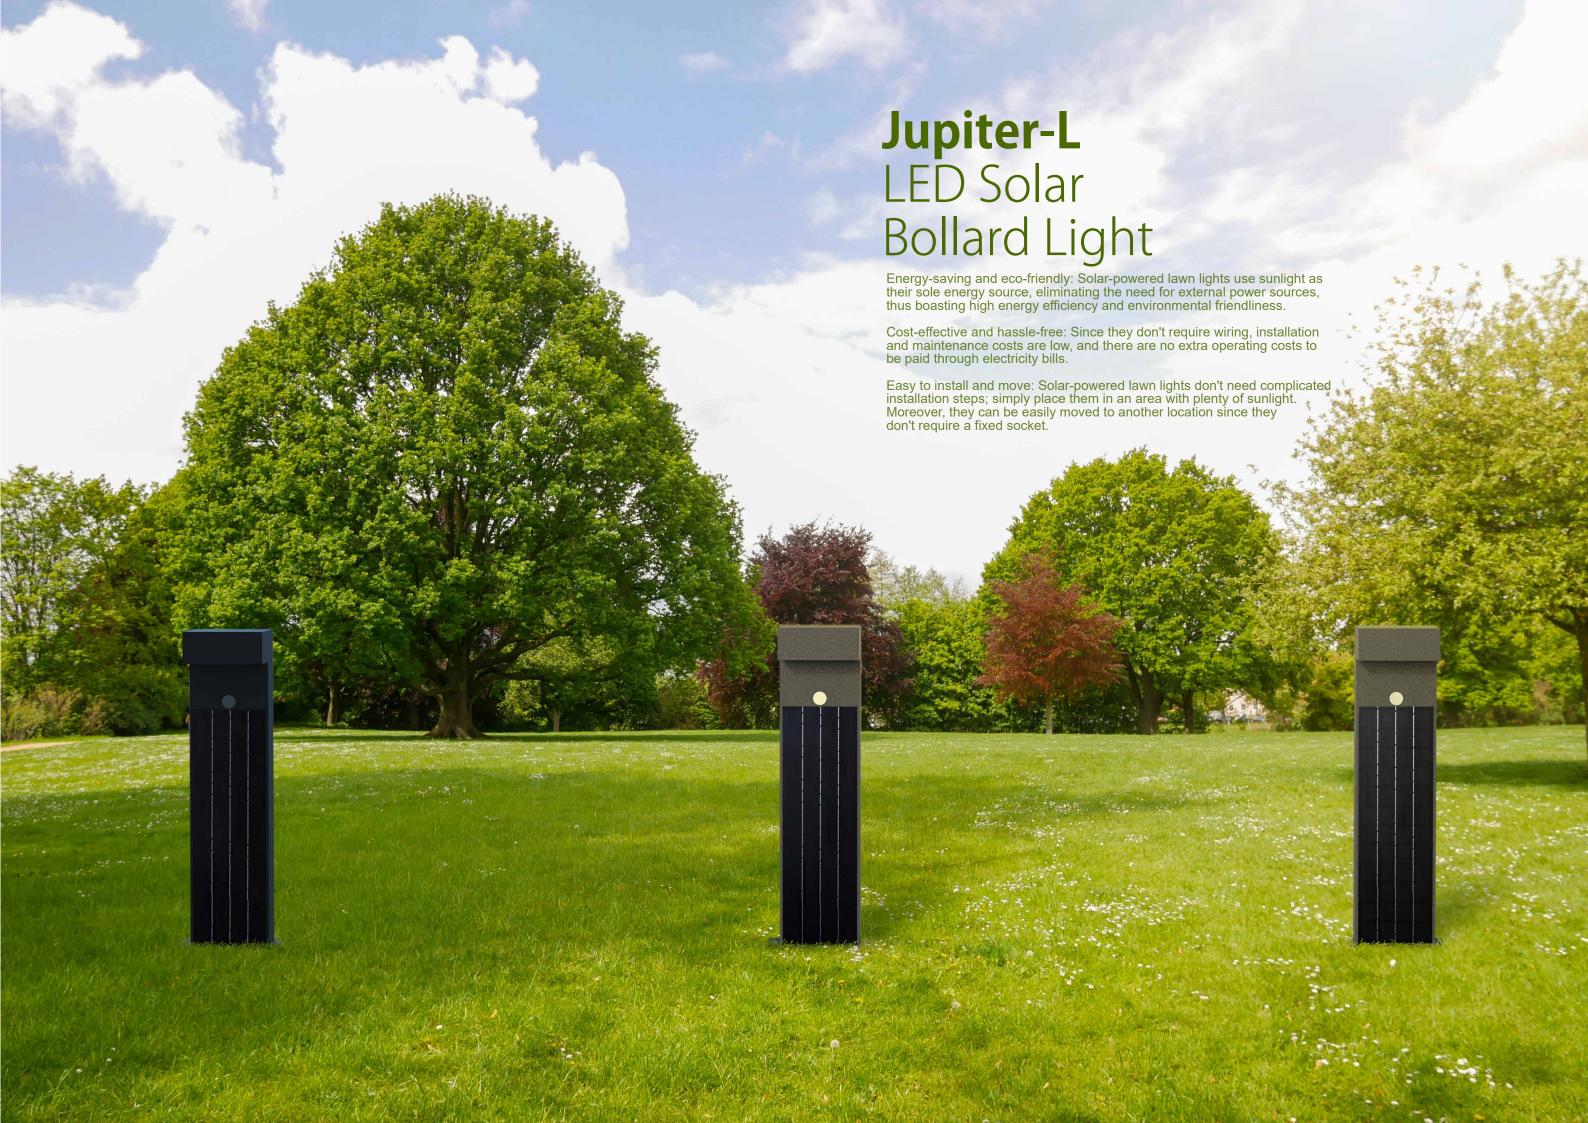

ing Mode               | 1100lm lighting 12hrs per night                       |
| Lighting Time in Rainy Day | 3-10 days, can be customized                          |
| Luminaire Flux(lm)         | 1100lm                                                |
| Photometric Options        | Т3                                                    |
| Color Temperature          | 4000K, One or both color temperatures can be adjusted |
| IP&IK Protection           | IP65 & IK08                                           |
| Housing Material           | Aluminum+Q235+PC                                      |
| Housing Color              | BRONZE / BLACK / Colors can be customized             |
|                            |                                                       |

### DIMENSIONS









## SHINETOO Jupiter-L LED Solar Bollard Light



#### Luminaire colour code

| - 01     | - 02      | - 03     | - 05        | - 06     |
|----------|-----------|----------|-------------|----------|
| Black    | Dark Grey | White    | Matt Silver | Bronze   |
| DAI 0011 | DAI 70/13 | DVI 0003 | DAI 0006    | DAI 6014 |

#### Special finishes upon request

|          | TO YEAR   |        |        | A CONTRACTOR OF THE PARTY OF TH |          | 100      |
|----------|-----------|--------|--------|-----------------------------------------------------------------------------------------------------------------------------------------------------------------------------------------------------------------------------------------------------------------------------------------------------------