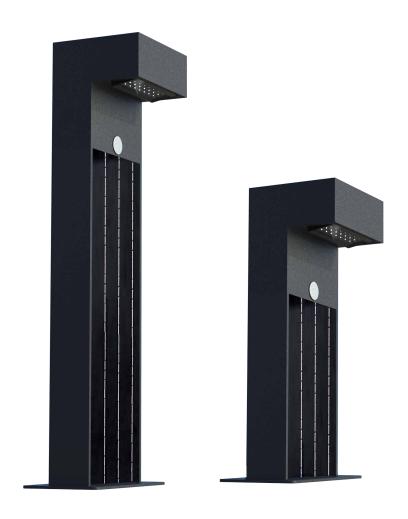

## SHINETOO Jupiter-L LED Solar Bollard Light

## DIMENSIONS

Jupiter-LB/LS Jupiter-HB/HS Jupiter-F

3