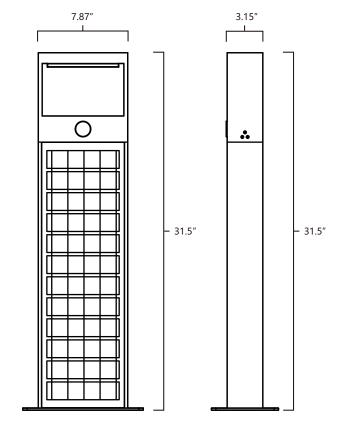

| Working Mode               | 1100lm lighting 12hrs per night                       |
| Lighting Time in Rainy Day | 3-10 days, can be customized                          |
| Luminaire Flux(lm)         | 1100lm                                                |
| Photometric Options        | Т3                                                    |
| Color Temperature          | 4000K, One or both color temperatures can be adjusted |
| IP&IK Protection           | IP65 & IK08                                           |
| Housing Material           | Aluminum+Q235+PC                                      |
| Housing Color              | BRONZE / BLACK / Colors can be customized             |
|                            |                                                       |

### DIMENSIONS









## SHINETOO Jupiter-L LED Solar Bollard Light



#### Luminaire colour code

| - 01     | - 02      | - 03     | - 05        | - 06     |
|----------|-----------|----------|-------------|----------|
| Black    | Dark Grey | White    | Matt Silver | Bronze   |
| DAI 0011 | DAI 70/13 | DVI 0003 | DAI 0006    | DAI 6014 |

#### Special finishes upon request

|          | TO YEAR   |        |        | A CONTRACTOR OF THE PARTY OF TH |          | 100      |
|----------|-----------|--------|--------|-----------------------------------------------------------------------------------------------------------------------------------------------------------------------------------------------------------------------------------------------------------------------------------------------------